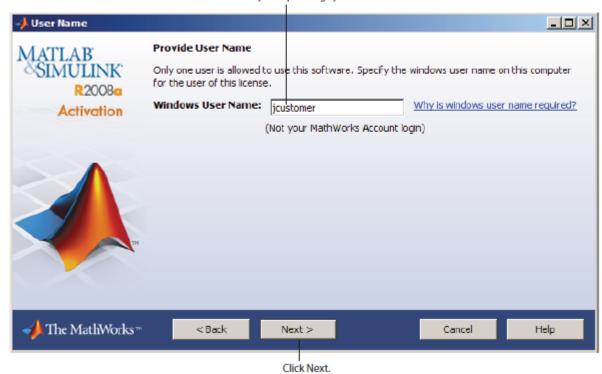

#### 5) Activate

- At the end of the installation process proceed with activation.

- Select license ... and Click "Next"
- Enter your Activation Key:

...

And click "Next"

- Specify the user name that you use to login into your PC.

Enter your operating system user name.

Click Next and then Activate.

If you need installation help please open a Service Request by clicking on "Create new Request" on your MathWorks Account. Fill in a Technical Support -> Installation request to receive direct assistance by MathWorks Installation Support Team.