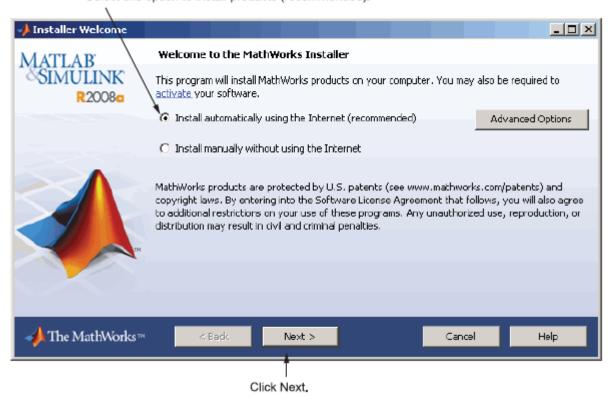

## 4) Install

- Select the option: "Login with a Mathworks account" and then login with the previous created Mathworks account.
- In some cases the procedure can still ask for the Activation Key

Select this option to install products (recommended).

- Review the License Agreement and click next.
- Login to your MathWorks Account (NOT the SISSA one!!)

- Select the license ... and click "Next".

vou need to create

Select the Typical installation, specify your installation folder and start the installation procedure.